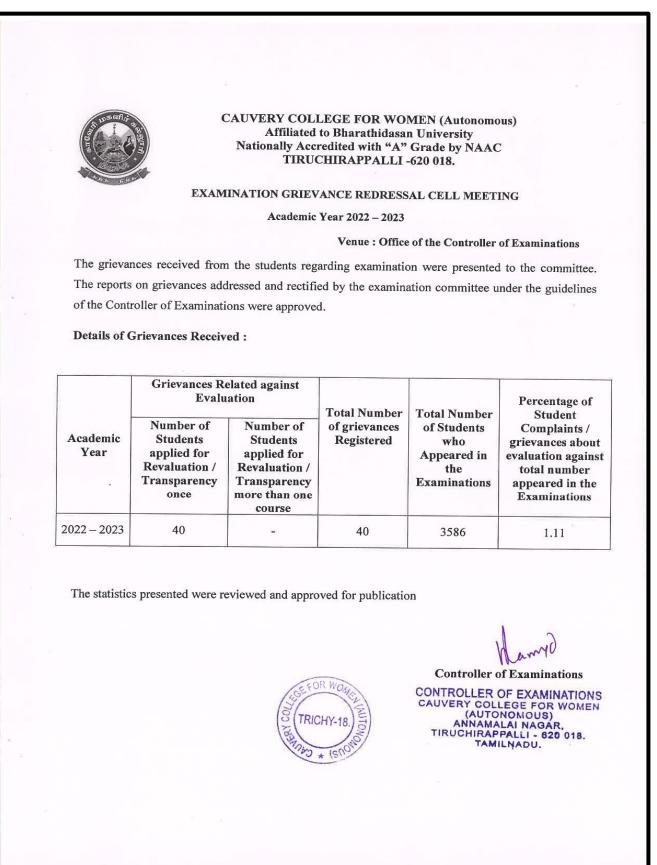

#### CAUVERY COLLEGE FOR WOMEN (Autonomous) Affiliated to Bharathidasan University Nationally Accredited with "A" Grade by NAAC TIRUCHIRAPPALLI -620 018.

#### EXAMINATION GRIEVANCE REDRESSAL CELL MEETING

Academic Year 2021 - 2022

#### Venue : Office of the Controller of Examinations

The grievances received from the students regarding examination were presented to the committee. The reports on grievances addressed and rectified by the examination committee under the guidelines of the Controller of Examinations were approved.

**Details of Grievances Received :** 

|                  | Grievances Related against<br>Evaluation                                      |                                                                                                  | Total Number                | Total Number                                                             | Percentage of<br>Student                                                                                             |
|------------------|-------------------------------------------------------------------------------|--------------------------------------------------------------------------------------------------|-----------------------------|--------------------------------------------------------------------------|----------------------------------------------------------------------------------------------------------------------|
| Academic<br>Year | Number of<br>Students<br>applied for<br>Revaluation /<br>Transparency<br>once | Number of<br>Students<br>applied for<br>Revaluation /<br>Transparency<br>more than one<br>course | of grievances<br>Registered | fotal Number<br>of Students<br>who<br>Appeared in<br>the<br>Examinations | Student<br>Complaints /<br>grievances about<br>evaluation against<br>total number<br>appeared in the<br>Examinations |
| 2021 - 2022      | 68                                                                            | 4                                                                                                | 72                          | 3942                                                                     | 1.72                                                                                                                 |

The statistics presented were reviewed and approved for publication

**Controller of Examinations** 

CONTROLLER OF EXAMINATIONS CAUVERY COLLEGE FOR WOMEN (AUTONOMOUS) ANNAMALAI NAGAR, TIRUCHIRAPPALLI - 620 018. TAMILNADU,