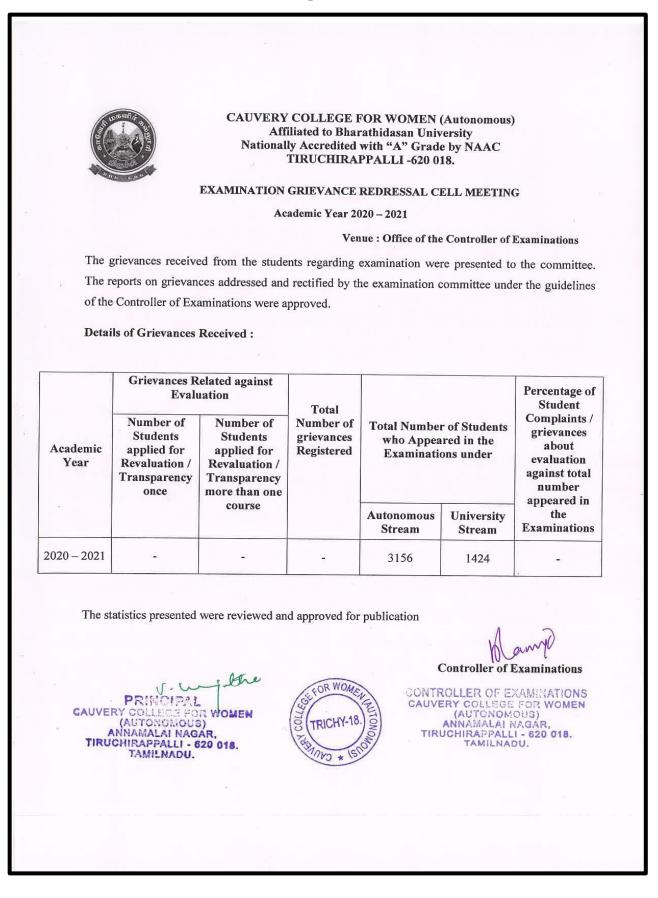

#### EXAMINATION GRIEVANCE REDRESSAL CELL MEETING

Academic Year 2021 - 2022

#### Venue : Office of the Controller of Examinations

The grievances received from the students regarding examination were presented to the committee. The reports on grievances addressed and rectified by the examination committee under the guidelines of the Controller of Examinations were approved.

**Details of Grievances Received :** 

|                  | Grievances Related against<br>Evaluation                                      |                                                                                                  | Total Number                | Total Number                                                             | Percentage of<br>Student                                                                                             |
|------------------|-------------------------------------------------------------------------------|--------------------------------------------------------------------------------------------------|-----------------------------|--------------------------------------------------------------------------|----------------------------------------------------------------------------------------------------------------------|
| Academic<br>Year | Number of<br>Students<br>applied for<br>Revaluation /<br>Transparency<br>once | Number of<br>Students<br>applied for<br>Revaluation /<br>Transparency<br>more than one<br>course | of grievances<br>Registered | fotal Number<br>of Students<br>who<br>Appeared in<br>the<br>Examinations | Student<br>Complaints /<br>grievances about<br>evaluation against<br>total number<br>appeared in the<br>Examinations |
| 2021 - 2022      | 68                                                                            | 4                                                                                                | 72                          | 3942                                                                     | 1.72                                                                                                                 |

The statistics presented were reviewed and approved for publication

**Controller of Examinations** 

CONTROLLER OF EXAMINATIONS CAUVERY COLLEGE FOR WOMEN (AUTONOMOUS) ANNAMALAI NAGAR, TIRUCHIRAPPALLI - 620 018. TAMILNADU,